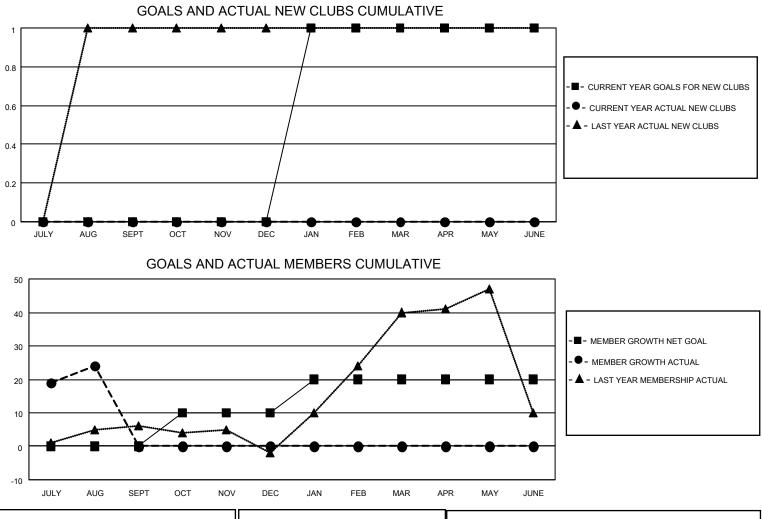

## LOCATION NEW YORK

District 20 R2

Results as of: 8/31/2023

| RESULT<br>QUARTER NEW CLUB | S FOR 2023-2024<br>GOAL NEW CLUBS | DROPPED CLUBS | QUARTER       | RESULTS F<br>MBER GROWTH NET<br>GOAL | OR 2023-2024<br>MEMBER GROWTH<br>ACTUAL | DROPPED<br>MEMBERS ACTUAL<br>(including transfers) |
|----------------------------|-----------------------------------|---------------|---------------|--------------------------------------|-----------------------------------------|----------------------------------------------------|
| QUARTER NEW CLUB           | GOAL NEW CLUBS                    | DROPPED CLUBS | QUARTER MEN   |                                      |                                         | MEMBERS ACTUAL                                     |
|                            |                                   |               |               |                                      |                                         |                                                    |
| JULY/AUG/SEPT 0            | 0                                 | 0             | JULY/AUG/SEPT | 0                                    | 29                                      | 5                                                  |
| OCT/NOV/DEC 0              | 0                                 | 0             | OCT/NOV/DEC   | 10                                   | 0                                       | 0                                                  |
| JAN/FEB/MAR 1              | 0                                 | 0             | JAN/FEB/MAR   | 10                                   | 0                                       | 0                                                  |
| APR/MAY/JUNE 0             | 0                                 | 0             | APR/MAY/JUNE  | 0                                    | 0                                       | 0                                                  |